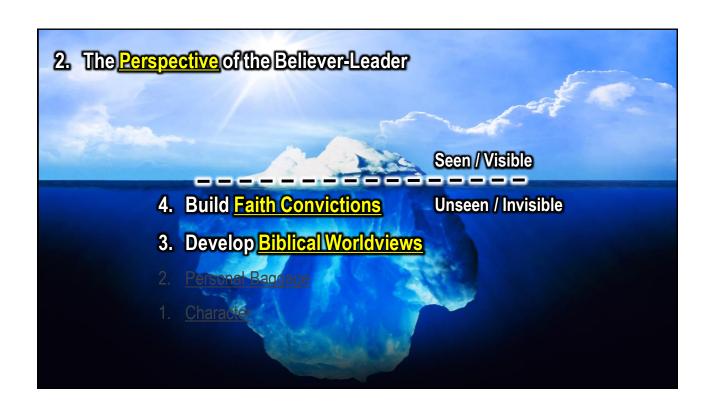

## 7 critical components that make a great believer-leader:

3. The **Power-Source** of the believer-leader.