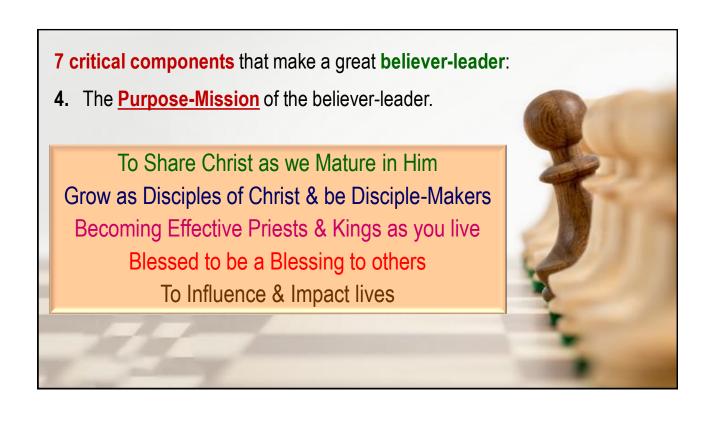

## 7 critical components that make a great believer-leader:

3. The **Power-Source** of the believer-leader.