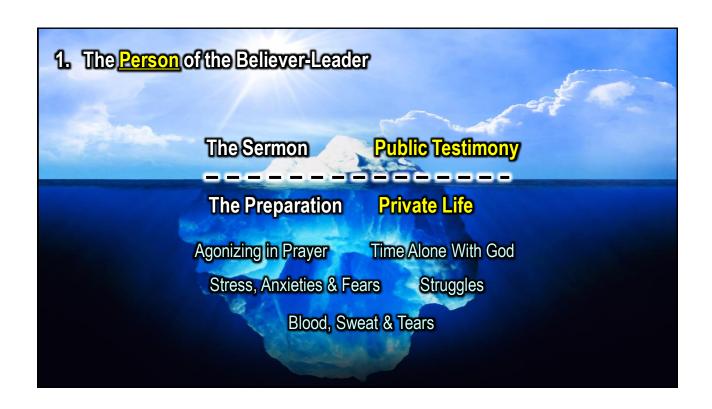

## 7 critical components that make a great believer-leader:

3. The **Power-Source** of the believer-leader.