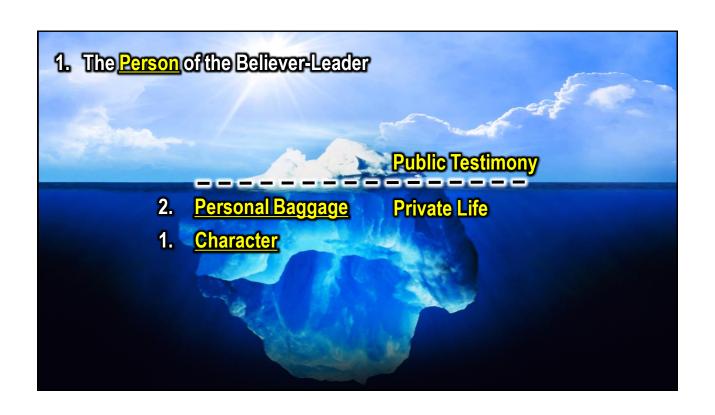

## 7 critical components that make a great believer-leader:

3. The **Power-Source** of the believer-leader.