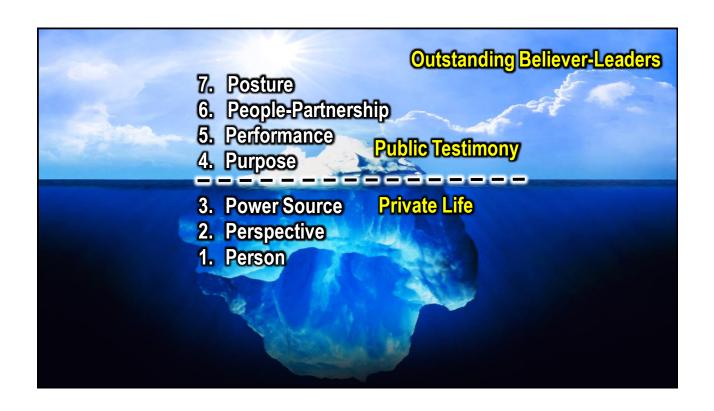

## 7 critical components that make a great believer-leader:

3. The **Power-Source** of the believer-leader.

#### 7 critical components that make a great believer-leader:

- **5.** The **Performance** of the believer-leader.
  - A. Performance comes from **Competency**.
  - **B.** This is the accumulation of **knowledge** and **skills**.
  - C. Personality profiles DISC
  - D. Gifting, talents, strengths Strengths Finder
  - E. <u>Processed</u> Experiences.

7 critical components that make a great believer-leader:

**6.** The **People-Partnership** in the believer-leader's life.

Children Family **Spouse Siblings** 

CG CG Cluster CG Tribe **CG** Division

BBTC-ians Larger Body of Christ