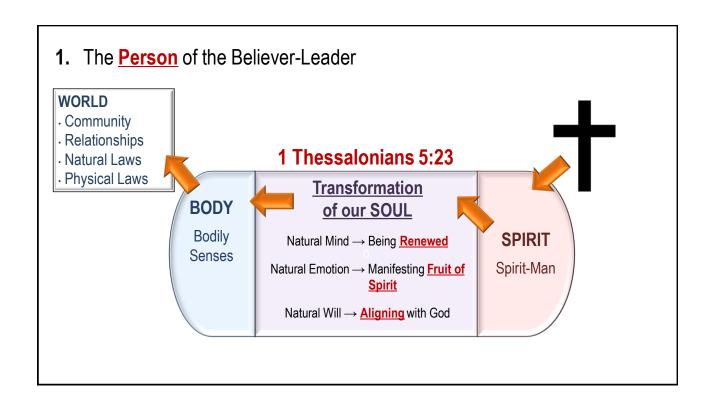

## 7 critical components that make a great believer-leader:

3. The **Power-Source** of the believer-leader.