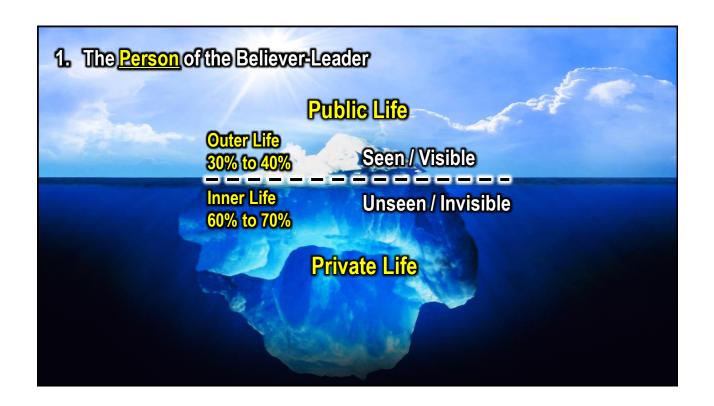

## 7 critical components that make a great believer-leader:

3. The **Power-Source** of the believer-leader.