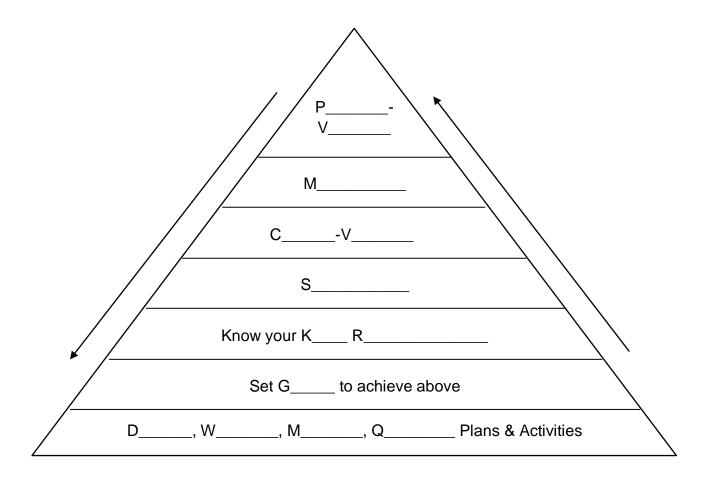

g Biblical W\_\_\_\_\_.
  - B. Building F\_\_\_-C\_\_\_\_. 1 Peter 2:2-3

    When we continually S\_\_\_\_ on the Word and E\_\_\_\_\_ God coming through for us, we grow Faith Convictions!

**Examples of Faith Conviction** 

- 3. The P\_\_\_\_\_s of the believer-leader. Deuteronomy 8:18
  - A. Comes from the L\_\_\_\_ of the Word.
  - B. Comes from the L\_\_\_\_ of the S\_\_\_\_ of G\_\_\_\_.
  - C. Comes from the L\_\_\_\_ of F\_\_\_\_-G\_\_\_.

- 4. The P\_\_\_\_\_\_ of the believer-leader.
  - A. This is the C\_\_\_\_\_ of the leader.
  - B. It is finding P\_\_\_\_\_, meaning and F\_\_\_\_\_ in life.
  - C. It is your personal D\_\_\_\_\_.
  - D. This is the M\_\_\_\_\_\_ of the leader.
  - E. This is where P\_\_\_\_\_ resides in the believer-leader.

## **Personal Destiny Dynamics**



| 5. | The P | of the believer-leader. |
|----|-------|-------------------------|

- A. **Performance** comes from C\_\_\_\_\_\_.
- B. This is the accumulation of K\_\_\_\_\_ and S\_\_\_\_.
- C. Personality profiles **DISC**.
- D. Gifting, talents, strengths StrengthsFinder.
- E. P\_\_\_\_\_ Experiences.



6. The P\_\_\_\_\_ in the believer-leader's team.

7. The P\_\_\_\_ of the believer-leader at all times.