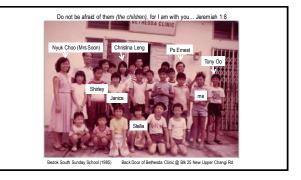

# I. God at work in BBTC in our *past*.

- BBTC is a direct church plant from Bethesda Katong Church (BKC).
- In late 70s Early tuition and Sunday School Ministries in Bedok North and South.

#### I. God at work in BBTC in our *past*.

- > 1984: Bidded in HDB land tender and bought the present site with 60 years lease.
- > 2 Years Construction of Building.
- > First Service on first Sunday Nov 1986.