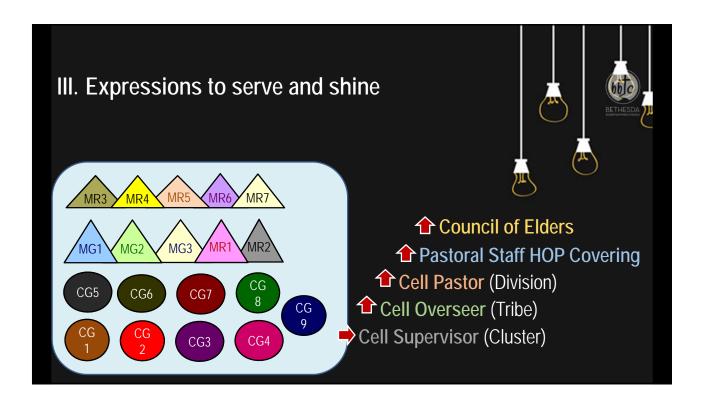

## II. Why arise to serve and shine? This is because:

**9.** Service is part and parcel of the **BBTC DNA** to step up to serve for such a time as this.

Esther 4:14 For if you remain completely silent at this time, relief and deliverance will arise for the Jews from another place, but you and your father's house will perish. Yet who knows whether <u>YOU</u> have come to the kingdom for such a time as this?"