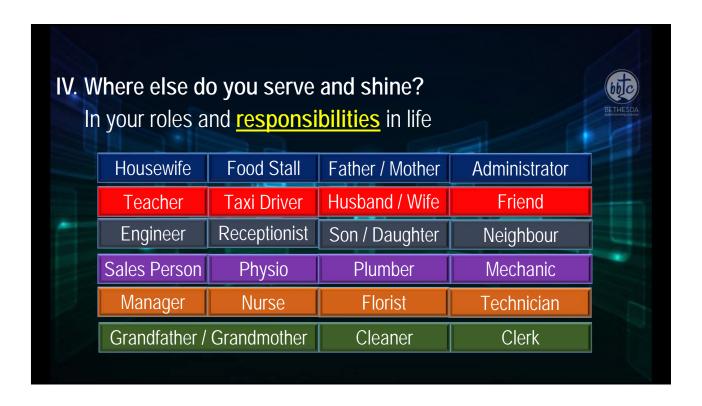

## II. Why arise to serve and shine? This is because:

**9.** Service is part and parcel of the **BBTC DNA** to step up to serve for such a time as this.

Esther 4:14 For if you remain completely silent at this time, relief and deliverance will arise for the Jews from another place, but you and your father's house will perish. Yet who knows whether <u>YOU</u> have come to the kingdom for such a time as this?"