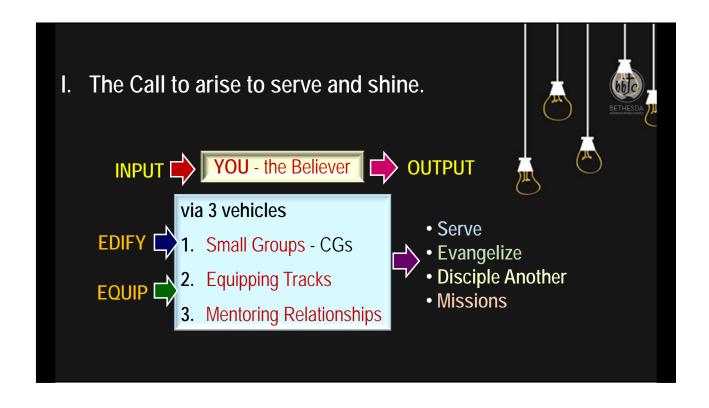

## II. Why arise to serve and shine? This is because:

**9.** Service is part and parcel of the **BBTC DNA** to step up to serve for such a time as this.

Esther 4:14 For if you remain completely silent at this time, relief and deliverance will arise for the Jews from another place, but you and your father's house will perish. Yet who knows whether <u>YOU</u> have come to the kingdom for such a time as this?"