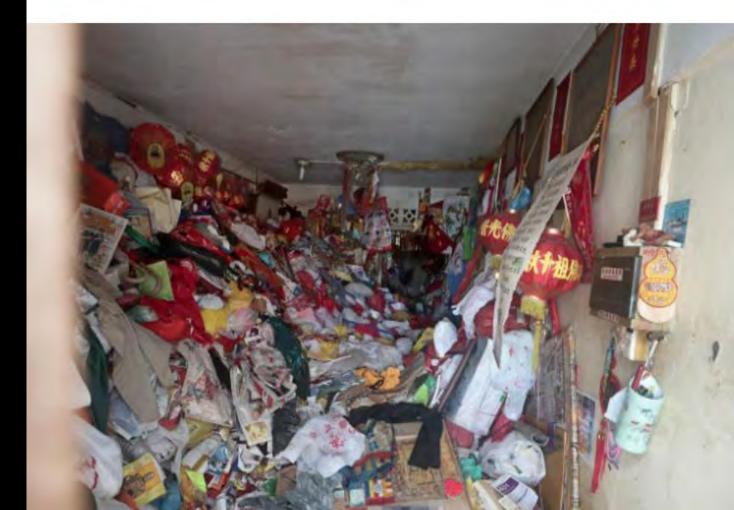

### Signs and symptoms (hoarding) may include:

# Excessively acquiring items that are not needed

Persistent difficulty throwing out or parting with your things, regardless of actual value Feeling a need to save these items

Building up of clutter to the point where rooms become unusable

#### THE STRAITS TIMES

Man found dead amid trash: Whose issue is hoarding and who to turn to for help?