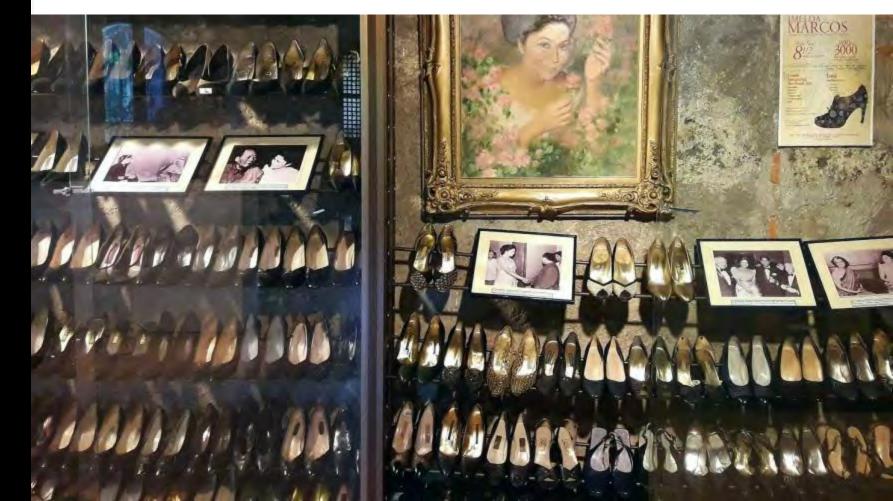

21 So is the man who stores up treasure for himself, and is not <u>rich</u> <u>toward God."</u>

When protestors stormed Malacanang Palace, it was famously discovered that more than 2,700 pairs of shoes had been left behind in Imelda's wardrobe.

# Imelda Marcos shoe museum: The excess of a regime that still haunts the Philippines

By Shirley Escalante in Manila

Posted Sun 2 Oct 2016 at 4:15am, updated Sun 2 Oct 2016 at 11:09am