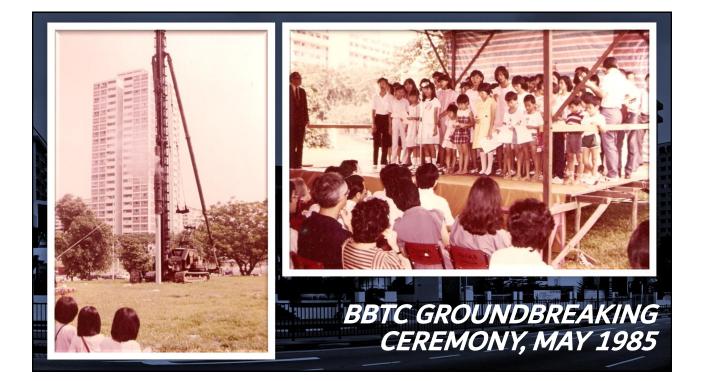

| START<br>HERE                                             | NEW DISCIPLES TRACK<br>NDT: FIRST STEPSNDT BATCHES<br>1 Jan 12-Feb 9<br>2 Jun 29-Jul 27BAPTISM<br>                                                               |
|-----------------------------------------------------------|------------------------------------------------------------------------------------------------------------------------------------------------------------------|
| <sup>FOR</sup><br><b>NEW BELIEVERS</b><br><b>+SEEKERS</b> | 1.1 SALVATION<br>Assurance of Salvation   3 Sep 28-Oct 26 Dec 25<br>SIGN UP ADMIN@BBTC.COM.SG     1.2 WORD 101<br>How to read the Bible   3 Sep 28-Oct 26 Dec 25 |
| KICKSTART<br>YOUR PERSONAL<br>SPIRITUAL WALK              | 1.3 PRAYER<br>How to connect with God<br>Assurance of